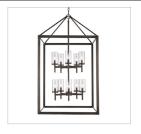

|
| Chain:                       | 6'                   | 1.83m                       |
| Rod:                         | NA                   | NA                          |
| Wire:                        | 10'                  | 3.048m                      |
| Bulb Type:                   | Incandescent, Type B |                             |
| Wattage:                     | 8 X 60W(C)           |                             |
| Voltage:                     | 110                  |                             |
| Install Position:            |                      |                             |
| Approved Location:           | Dry Location         |                             |
| Safety Rating:               | UL,CUL               |                             |

## Also Available







2073-10P GMT-CLR



2073-6P GMT-CLR