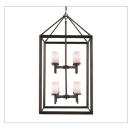

cmE |
| Chain:                       | 6'                   | 1.83m                       |
| Rod:                         | NA                   | NA                          |
| Wire:                        | 10'                  | 3.048m                      |
| Bulb Type:                   | Incandescent, Type B |                             |
| Wattage:                     | 8 X 60W(C)           |                             |
| Voltage:                     | 110                  |                             |
| Install Position:            |                      |                             |
| Approved Location:           | Dry Location         |                             |
| Safety Rating:               | UL,CUL               |                             |

## Also Available







2073-10P GMT-CLR



2073-6P GMT-CLR