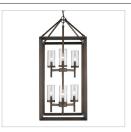

## 2073-8P GMT-CLR

UPC: 844375031371

8 Light Pendant (Gunmetal Bronze & Clear Glass)

Modern lanterns featuring a handsome beveled cage design make a modern, elegant statement in the Smyth collection. Clean geometry creates contemporary style with steel candles and candelabra bulbs encased in two glass options. The fixtures are offered in 3 finishes: Chrome, Gunmetal Bronze and White Gold. The gleaming Chrome finish adds a sleek, contemporary option to this open-caged collection. A darker option, the Gunmetal Bronze finish has warm bronze undertones and is perfect for all industrial or vintage aesthetics. The White Gold finish option softens the geometric form, creating a more delicate and transitional appearance. Glass fixtures are available with Clear Glass or Opal Glass shades. This 6 light pendant creates a stylish focal point comfortably sized for living, dining areas, and foyers.

| Fixture Finish:              | Gunmetal Bronze      |                             |
|------------------------------|----------------------|-----------------------------|
| Glass/Shade Finish:          | Clear Glass          |                             |
| Materials:                   | Steel, Glass         |                             |
| Fixture Width:               | 21"                  | 53.34cm                     |
| Fixture Height:              | 42.25"               | 107.315cm                   |
| Fixture Extension            |                      |                             |
| Glass Diameter:              | 2.75"                | 6.985cm                     |
| Glass Height:                | 5.875"               | 14.9225cm                   |
| Canopy Backplate Dimensions: | 5"L x 5"W x 1"E      | 12.7cmL x 12.7cmW x 2.54cmE |
| Chain:                       | 6'                   | 1.83m                       |
| Rod:                         | NA                   | NA                          |
| Wire:                        | 10'                  | 3.048m                      |
| Bulb Type:                   | Incandescent, Type B |                             |
| Wattage:                     | 8 X 60W(C)           |                             |
| Voltage:                     | 110                  |                             |
| Install Position:            |                      |                             |
| Approved Location:           | Dry Location         |                             |
| Safety Rating:               | UL,CUL               |                             |